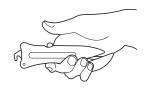

4) To unlock / retract, push backward on the lever until it pops up

 Once unlocked, release the lever and the hook blade will safely retract into the knife