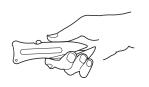

## **Blade Change:**

1) To expose the hook blade, place your thumb behind the lever at the top of the knife

2) Push the lever until it locks into place, fully exposing the hook blade

3) Once the hook blade locks into place, it is ready for use

4) To unlock / retract, push backward on the lever until it pops up

 Once unlocked, release the lever and the hook blade will safely retract into the knife