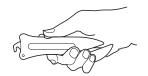

## **Blade Change:**

1) To expose the hook blade, place your thumb behind the lever at the top of the knife

2) Push the lever until it locks into place, fully exposing the hook blade

3) Once the hook blade locks into place, it is ready for use

4) To unlock / retract, push backward on the lever until it pops up

 Once unlocked, release the lever and the hook blade will safely retract into the knife