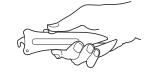

## **Blade Change:**

1) To expose the hook blade, place your thumb behind the lever at the top of the knife

2) Push the lever until it locks into place, fully exposing the hook blade

3) Once the hook blade locks into place, it is ready for use