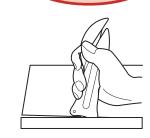

## **Blade Change:**

1) To expose the hook blade, place your thumb behind the lever at the top of the knife

2) Push the lever until it locks into place, fully exposing the hook blade

3) Once the hook blade locks into place, it is ready for use

4) To unlock / retract, push backward on the lever until it pops up

 Once unlocked, release the lever and the hook blade will safely retract into the knife