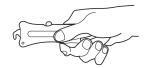

## **Blade Change:**

1) To expose the hook blade, place your thumb behind the lever at the top of the knife

2) Push the lever until it locks into place, fully exposing the hook blade

3) Once the hook blade locks into place, it is ready for use